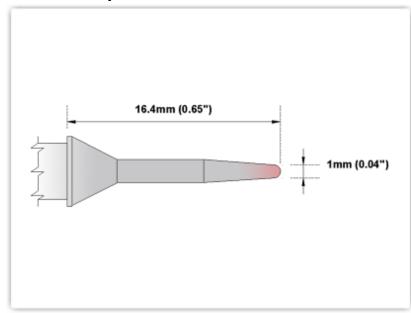

## EPM80CS154

Conical Sharp 1.0mm (0.04")

Tip Style: Conical Sharp
Tip Width: 1.00mm (0.04")
Tip Length: 16.40mm (0.65")

80 Type Cartridge<sup>1</sup>: 420°C - 475°C

RoHS Compliant<sup>2</sup> / Lead Free: YES