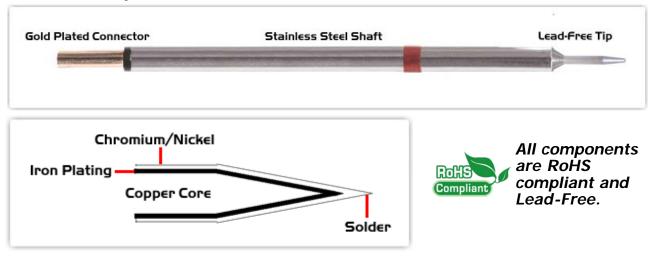

## **Material Composition**

<sup>1</sup> Easy Braid Co. tip cartridges will typically idle within a temperature range of +/-1.1°C. However, there is variation in idle temperature across tip geometries within an individual temperature series. Easy Braid Co. offers a wide variety of tip geometries from 0.25mm fine point tip to 5mm chisel. The length and geometry of a tip will have an influence on the tip idle temperature. To accurately measure idle temperature it will depend greatly on the measurement method, technique and equipment used. Two different methods or the use of alternative equipment will produce different test results.