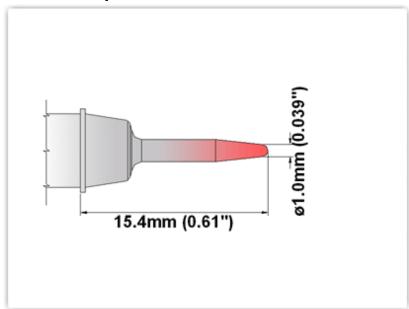

## ES60CS010

Conical Sharp 1.00mm (0.04")

Tip Style: Conical Sharp
Tip Width: 1.00mm (0.04")
Tip Length: 15.40mm (0.61")

60 Type Cartridge<sup>1</sup>: 325°C - 358°C

RoHS Compliant<sup>2</sup> / Lead Free: YES