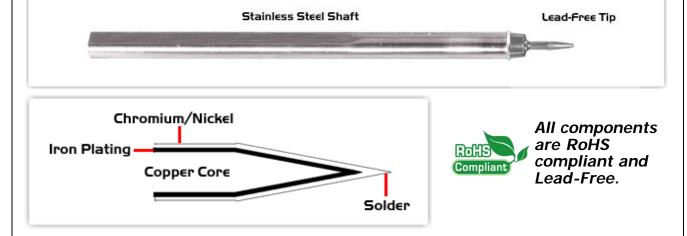

## **Material Composition**

Easy Braid Co. tip cartridges will typically idle within a temperature range of +/-1.1°C. However, there is variation in idle temperature across tip geometries within an individual temperature series. Easy Braid Co. offers a wide variety of tip geometries from 0.25mm fine point tip to 5mm chisel. The length and geometry of a tip will have an influence on the tip idle temperature. To accurately measure idle temperature it will depend greatly on the measurement method,