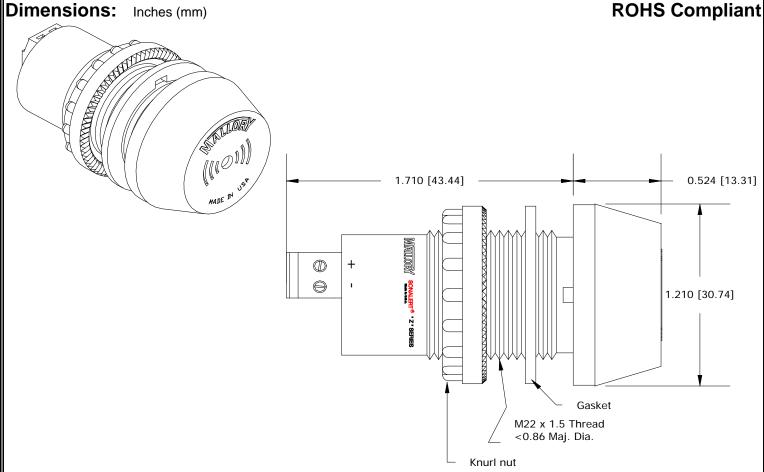

## MALLORY Mallory Sonalert Products,Inc. Sales Outline Drawing

Part #: ZT028LDCTR

Revision:

Specifications:

| Sound Level Category  | Loud                                                                          |
|-----------------------|-------------------------------------------------------------------------------|
| Mode of Operation     | Continuous                                                                    |
| Lens Color            | Opaque White                                                                  |
| LED Color             | RED                                                                           |
| LED Mode of Operation | Continuous                                                                    |
| Voltage Rating        | 20 to 28 VDC                                                                  |
| Frequency             | 3700 ± 500 Hz                                                                 |
| Loudness @ 2 FT       | 85 to 95 dB(A) Typ.                                                           |
| Current Draw          | 40mA MAX                                                                      |
| Housing Material      | 6/6 Nylon, Color: Black                                                       |
| Front Cap Material    | 6/6 Nylon, Color: Opaque White                                                |
| Storage Temperature   | -40° to +80° C                                                                |
| Operating Temperature | -30° to +65° C                                                                |
| Panel Mounting        | Recommended hole size is 22.5 mm. Thread front will fit standard 22.5mm hole. |
| Knurled Nut           | Used to attach part to panel. The max recommended torque is 10 in-lbs.        |
| Weight (Typical)      | 28g                                                                           |
| NEMA 3R,4X, & 12      | Approved with use of included gasket.                                         |
| Options               | Please contact factory.                                                       |
|                       | <del></del>                                                                   |