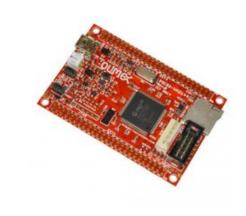

## PIC32-HMZ144

## **FEATURES**

PIC32MZ2048ECG144 512KB RAM 2MB Flash
USB-OTG
uSD card
ICSP for debug and programming
JTAG pins exposed on 0.1" step 6 pins
EXT1 and EXT2 50 pin 0.1" connectors for all PIC
ports
RESET and USER buttons
PWR and STATUS LEDs
LiPo battery charger and connector
UEXT connector

## DEVELOPMENT BOARD WITH PIC32MZ2048ECG RUNNING AT 200MHZ AND WITH 2MB OF FLASH AND 512KB SRAM

PIC32MZ series are high performance MIPS core processors from Microchip with 10-bit, 500 KSPS, 48-channel ADC module, MMU for real time OS support, CAN, UART, I2C, PMP, EBI, SQI & Analog Comparators, SPI/I2S interfaces for audio processing and playback, Hi-Speed USB 2.0 Device/Host/OTG, 10/100 Mbps Ethernet MAC with MII and RMII interface.