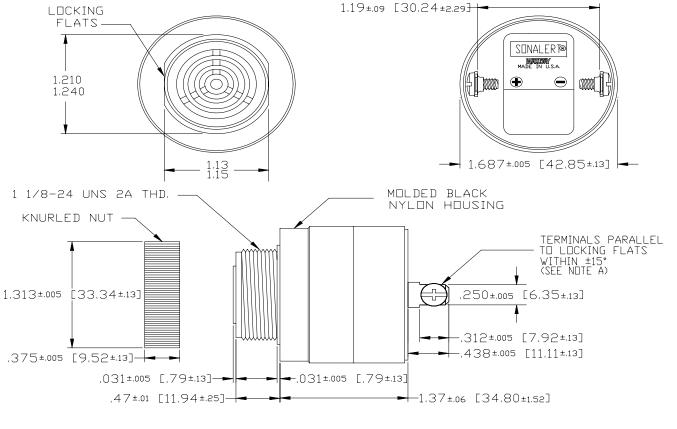

**Dimensions:** Inches (mm)

## **ROHS Compliant**

NOTE A: TERMINALS-.032 BRASS TIN PLATED, TAPPED FOR #6-32 SCREW. TWO #6-32 NICKEL PLATED BRASS SCREWS INCLUDED. WILL ACCEPT 1/4" QUICK CONNECT.

NOTE B: MOUNTING- REMOVE BLACK PLASTIC NUT AND INSERT THREADED FRONT THROUGH 1.25" HOLE PUNCHED IN PANEL, IF ORIENTATION IS NEEDED, NOTE LOCKING FLATS ON DRAWING. SCREW NUT BACK ON. DO NOT OVERTIGHTEN.