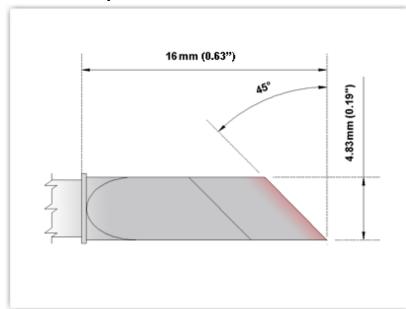

## ETM70DS526

Knife 4.83mm (0.19"), Increased Tin Area 5.84mm (0.23")

Tip Style: Knife

Tip Width: 4.83mm (0.19")
Tip Length: 16.00mm (0.63")

70 Type Cartridge<sup>1</sup>: 350°C - 398°C

RoHS Compliant<sup>2</sup> / Lead Free: YES