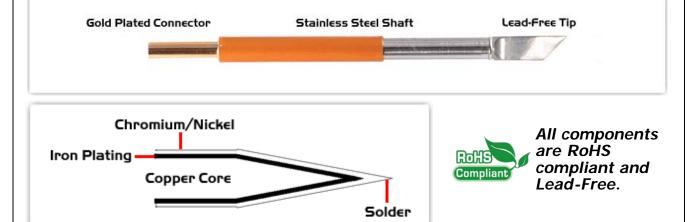

## **Material Composition**

<sup>1</sup> Easy Braid Co. tip cartridges will typically idle within a temperature range of +/-1.1°C. However, there is variation in idle temperature across tip geometries within an individual temperature series. Easy Braid Co. offers a wide variety of tip geometries from 0.25mm fine point tip to 5mm chisel. The length and geometry of a tip will have an influence on the tip idle temperature. To accurately measure idle temperature it will depend greatly on the measurement method, technique and equipment used. Two different methods or the use of alternative equipment will produce different test results.